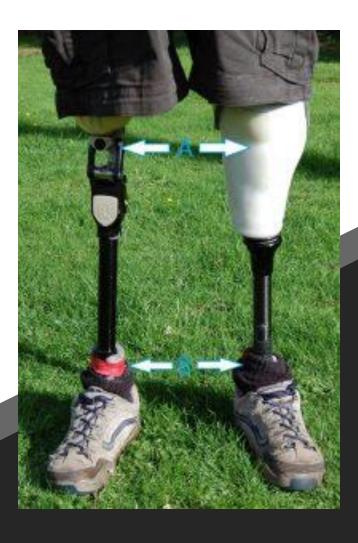

## How to measure for your leg cover: Below Knee

- Length: measure from lowest dip of the socket (A) to top of the foot shell (B). Take away 2cm, to leave a recommended gap between top of foot shell and bottom of cover. This gives the **Length**. **Circumference:** measure the circumference around the widest part
- of the sound limb or leg socket