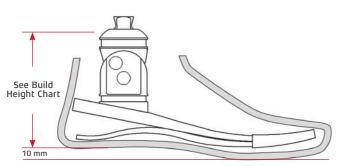

## Freestyle<sup>™</sup> Swim

Note: Build height measurements represent a fully assembled unit.

Product ID: LP2-W2 Sizes: 22-31 cm

User Weight Rating: 116 kg

Heel Height: 10 mm

Connector: Male pyramid

Warranty: Foot module 36 months,

#### Build Height & Weight

| Size<br>(cm) | Height<br>(mm) | Weight<br>(g) |
|--------------|----------------|---------------|
| 22-25        | 102            | 680           |
| 26-28        | 107            | 790           |
| 29-31        | 117            | 945           |