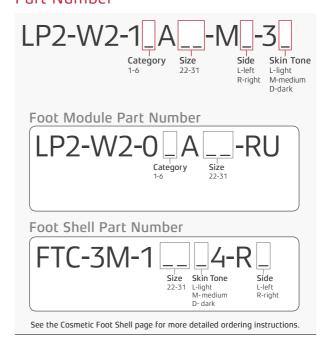

| Moderate | High |                |
| 1            | 1        | 2    | 44-52          |
| 1            | 2        | 3    | 53-59          |
| 2            | 3        | 4    | 60-68          |
| 3            | 4        | 5    | 69-77          |
| 4            | 5        | 6    | 78-88          |
| 5            | 6        |      | 89-100         |
| 6            |          |      | 101-116        |

#### Accessories

 Protective Cover for Ankle: (KIT-00-200) • Foot Shell Removal Tool: (ACC-00-103)

• Spectra Sock: (ACC-00-101xx) 30 cm, 35 cm, 40 cm

• Stiffening Bumpers:

- 22-25cm (KIT-00-11100-00)

- 26-28cm (KIT-00-11300-00)

- 29-31cm (KIT-00-11500-00)

Note: Spectra socks and heel bumpers are included in the delivery.

#### Complete Prosthetic Foot (incl. foot shell) Part Number