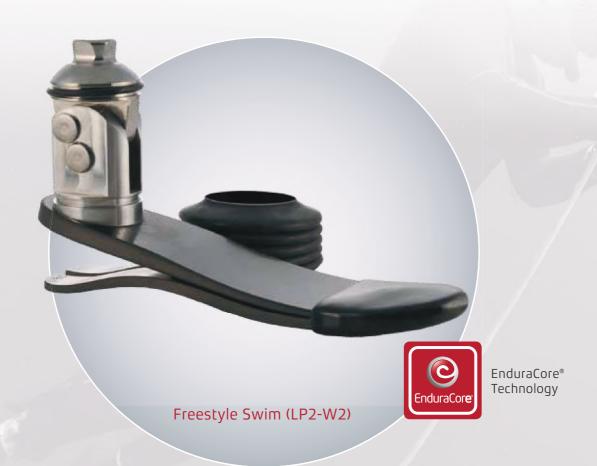

# Freestyle<sup>™</sup> Swim

## It's push button easy!

- Users can now walk proudly and comfortably to and from the swim area
- Adjust to 70° plantar flexion for swimming with the simple push of a button
- Utilize a flipper to gain swimming speed and decrease energy expenditure
- Balance the body and enhance swimming efficiency
- Rated to 116 kg
- 12-month warranty

## Freestyle<sup>™</sup> Swim

Note: Build height measurements represent a fully assembled unit.

Product ID: LP2-W2 Sizes: 22-31 cm

User Weight Rating: 116 kg

Heel Height: 10 mm

Connector: Male pyramid

Warranty: Foot module 36 months,